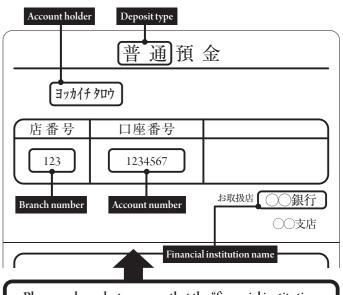

- Photocopy of passbook two-page spread
- If the account is without a passbook, a copy of the cash card (both front and back)

Financial institution account specified on Side B (5)

\* If the "financial institution name," "deposit type," "account holder," "branch number," and "account number" are not printed on the two-page spread, please also enclose a photocopy of the passbook cover.

## Example of photocopy of passbook (in the case of banks other than Japan Post Bank)

Please make a photocopy so that the "financial institution name," "deposit type," "account holder," "branch number," and "account number" are clearly visible.