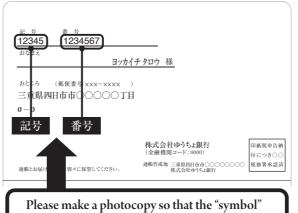

### O In the case of banks other than Japan Post Bank

O In the case of Japan Post Bank

· Photocopy of passbook two-page spread (Page where you can see the "symbol" and "number" for transfer)

A copy of one of the following

#### Example of photocopy of passbook (in the case of Japan Post Bank)

and "number" are clearly visible.

- Please make photocopies of your identity verification documents and financial institution account passbook on A4 (vertical) paper.
- Please do not cut out the photocopied documents, fold them in thirds or fourths, and return them in the return envelope together with the Confirmation Form.